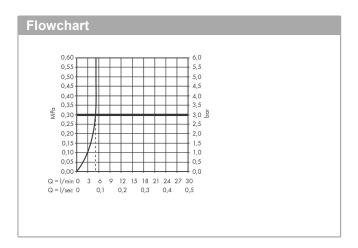

## product features

- · consists of: single lever basin mixer, waste set
- · ComfortZone 100
- · projection 110 mm
- · spray type: normal spray
- · maximum flow rate at 3 bar: 5 l/min
- · ceramic cartridge
- · temperature limitation adjustable
- · with isolated water conduction without contact with nickel and lead
- · suitable for continuous flow water heaters
- · pop-up waste set G 11/4
- · material waste set: synthetic
- · connection type: G % connections
- · connection dimension: DN15
- · cold water in middle position