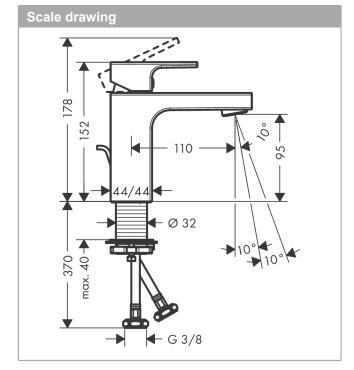

## product features

- · consists of: single lever basin mixer, waste set
- · ComfortZone 100
- · projection 110 mm
- · spray type: normal spray
- · maximum flow rate at 3 bar: 5 l/min
- · ceramic cartridge
- · temperature limitation adjustable
- · with isolated water conduction without contact with nickel and lead
- · suitable for continuous flow water heaters
- · pop-up waste set G 11/4
- · material waste set: synthetic
- · connection type: G % connections
- · connection dimension: DN15
- · cold water in middle position