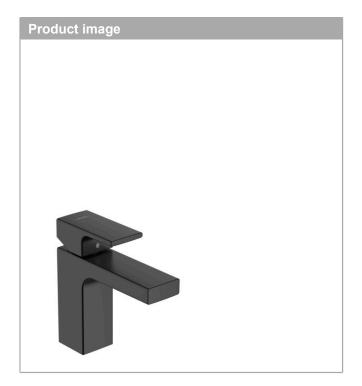

**Vernis Shape** 

Single lever basin mixer 100 CoolStart with pop-up waste set

Surfaces: Matt Black Article Number: 71594670